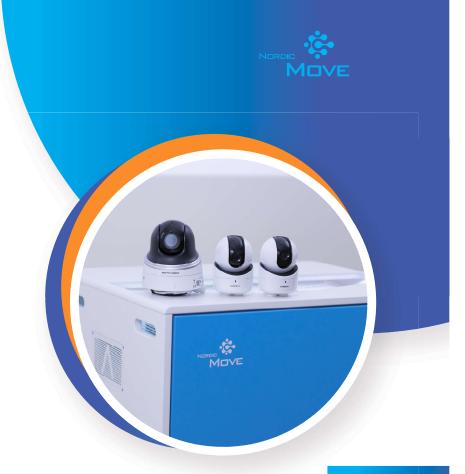

## NORDIC MOVE R Recording

Nordic Move R on täysiverinen simulaatiotallennusjärjestelmä. Nordic Move R tekee mistä tahansa tilasta simulaatioharjoitustilan.

Järjestelmään liitetyt laadukkaat kamerat kulkevat kalusteen mukana ja ne voidaan asentaa harjoitustilassa langattomasti. Sisäänrakennettu debriefing-ominaisuus mahdollistaa jälkipuinnin tilassa kuin tilassa.

Rullaa Move R paikalle, käynnistä, tallenna ja analysoi.

Move R:ää sekä Move D:tä voidaan käyttää myös yleisenä AV-järjestelmänä.