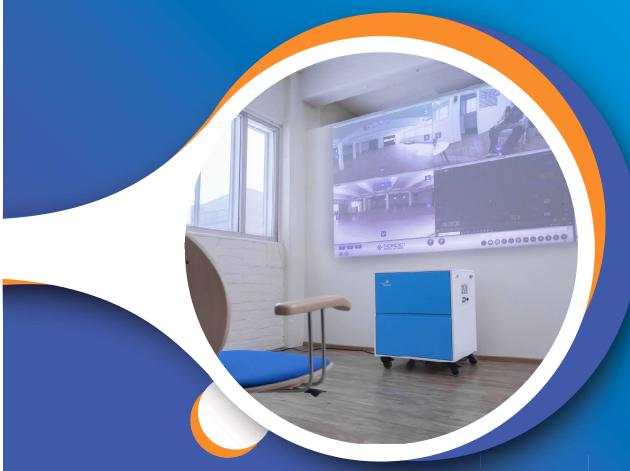

### LIIKUTELTAVA TALLENNUS- JA DEBRIEFINGJÄRJESTELMÄ

Nordic Move. Täysiverinen simulaatiotallennusjärjestelmä.

Move sopii kaikkialle, missä halutaan esittää korkeatasoista kuvaa ja ääntä ilman raskaita, kiinteitä asennuksia.

Tyylikäs Nordic Move kaluste kulkee kevyesti omilla pyörillään huoneesta toiseen. Movessa on sisäänrakennettu laadukas äänen- ja kuvantoistojärjestelmä tyylikkääseen kalusteeseen integroiduilla kaiuttimilla ja projektorilla.

## NORDIC MOVE R Recording

Nordic Move R on täysiverinen simulaatiotallennusjärjestelmä. Nordic Move R tekee mistä tahansa tilasta simulaatioharjoitustilan.

Järjestelmään liitetyt laadukkaat kamerat kulkevat kalusteen mukana ja ne voidaan asentaa harjoitustilassa langattomasti. Sisäänrakennettu debriefing-ominaisuus mahdollistaa jälkipuinnin tilassa kuin tilassa.