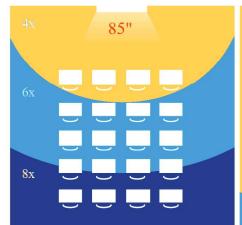

elmä. Nordic Move R tekee mistä tahansa tilasta simulaatioharjoitustilan.

Järjestelmään liitetyt laadukkaat kamerat kulkevat kalusteen mukana ja ne voidaan asentaa harjoitustilassa langattomasti. Sisäänrakennettu debriefing-ominaisuus mahdollistaa jälkipuinnin tilassa kuin tilassa.

Rullaa Move R paikalle, käynnistä, tallenna ja analysoi.

Move R:ää sekä Move D:tä voidaan käyttää myös yleisenä AV-järjestelmänä.





# NORDIC MOVE D Debriefing

Nordic Move D on debriefingyksikkö ilman kameroita ja tallennusominaisuuksia.

Toteuta debriefing helposti missä ja milloin tahansa.

Rullaa Move D paikalleen sopivan seinän viereen, käynnistä, esitä ja analysoi.





### **HELPOIN RATKAISU ESITTÄMISEEN**



#### Perinteinen yhden tilan AV suunnitelma



#### Sama Nordic Movella toteutettuna





















Vuoripojankatu 16,
FI-15210 Lahti, Finland
tel: +358 3 5898588
office@nordicsimulators.fi
https://www.nordicsimulators.com