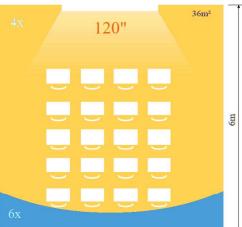

mä. Nordic Move R tekee mistä tahansa tilasta simulaatioharjoitustilan.

Järjestelmään liitetyt laadukkaat kamerat kulkevat kalusteen mukana ja ne voidaan asentaa harjoitustilassa langattomasti. Sisäänrakennettu debriefing-ominaisuus mahdollistaa jälkipuinnin tilassa kuin tilassa.

Rullaa Move R paikalle, käynnistä, tallenna ja analysoi.

Move R:ää sekä Move D:tä voidaan käyttää myös yleisenä AV-järjestelmänä.





# NORDIC MOVE D Debriefing

Nordic Move D on debriefingyksikkö ilman kameroita ja tallennusominaisuuksia.

Toteuta debriefing helposti missä ja milloin tahansa.

Rullaa Move D paikalleen sopivan seinän viereen, käynnistä, esitä ja analysoi.





### **HELPOIN RATKAISU ESITTÄMISEEN**



#### Perinteinen yhden tilan AV suunnitelma



#### Sama Nordic Movella toteutettuna





















Vuoripojankatu 16,
FI-15210 Lahti, Finland
tel: +358 3 5898588
office@nordicsimulators.fi
https://www.nordicsimulators.com