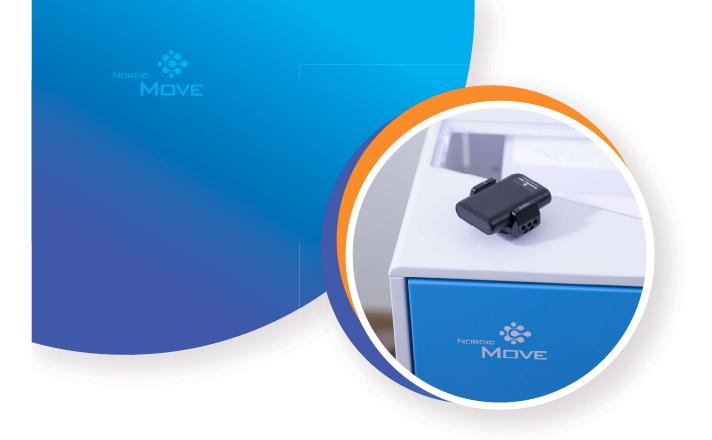

## NORDIC MOVE R Recording

Nordic Move R on täysiverinen simulaatiotallennusjärjestelmä. Nordic Move R tekee mistä tahansa tilasta simulaatioharjoitustilan.

Järjestelmään liitetyt laadukkaat kamerat kulkevat kalusteen mukana ja ne voidaan asentaa harjoitustilassa langattomasti. Sisäänrakennettu debriefing-ominaisuus mahdollistaa jälkipuinnin tilassa kuin tilassa.