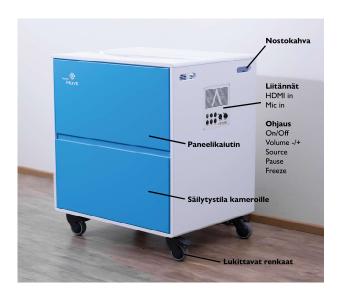

Tyylikäs Nordic Move kaluste kulkee kevyesti omilla pyörillään huoneesta toiseen. Movessa on sisäänrakennettu laadukas äänen- ja kuvantoistojärjestelmä tyylikkääseen kalusteeseen integroiduilla kaiuttimilla ja projektorilla.

Move poistaa kiinteästi asennettujen AV-järjestelmien tarpeen. Move on käyttövalmis yhdellä napinpainalluksella.