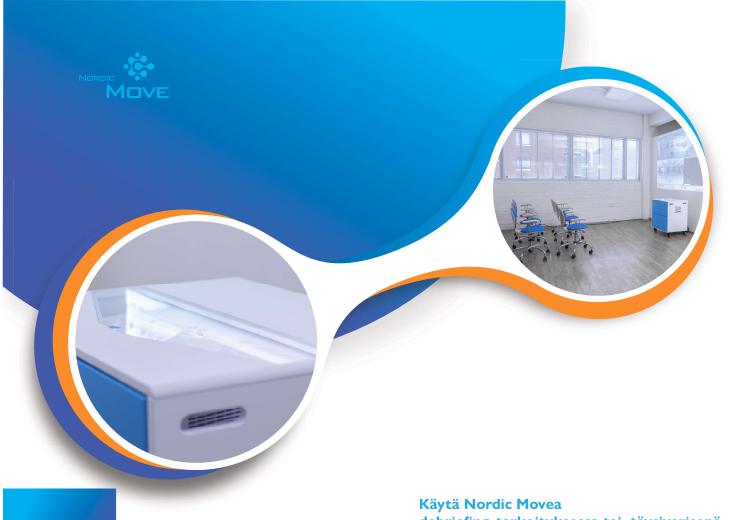

### LIIKUTELTAVA TALLENNUS- JA DEBRIEFINGJÄRJESTELMÄ

Nordic Move. Täysiverinen simulaatiotallennusjärjestelmä.

Move sopii kaikkialle, missä halutaan esittää korkeatasoista kuvaa ja ääntä ilman raskaita, kiinteitä asennuksia.

Tyylikäs Nordic Move kaluste kulkee kevyesti omilla pyörillään huoneesta toiseen. Movessa on sisäänrakennettu laadukas äänen- ja kuvantoistojärjestelmä tyylikkääseen kalusteeseen integroiduilla kaiuttimilla ja projektorilla.

Move poistaa kiinteästi asennettujen AV-järjestelmien tarpeen. Move on käyttövalmis yhdellä napinpainalluksella.