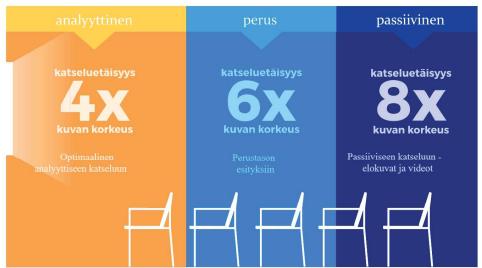

stelmä. Nordic Move R tekee mistä tahansa tilasta simulaatioharjoitustilan.

Järjestelmään liitetyt laadukkaat kamerat kulkevat kalusteen mukana ja ne voidaan asentaa harjoitustilassa langattomasti. Sisäänrakennettu debriefing-ominaisuus mahdollistaa jälkipuinnin tilassa kuin tilassa.

Rullaa Move R paikalle, käynnistä, tallenna ja analysoi.

Move R:ää sekä Move D:tä voidaan käyttää myös yleisenä AV-järjestelmänä.





# NORDIC MOVE D Debriefing

Nordic Move D on debriefingyksikkö ilman kameroita ja tallennusominaisuuksia.

Toteuta debriefing helposti missä ja milloin tahansa.

Rullaa Move D paikalleen sopivan seinän viereen, käynnistä, esitä ja analysoi.





### **HELPOIN RATKAISU ESITTÄMISEEN**



#### Perinteinen yhden tilan AV suunnitelma



#### Sama Nordic Movella toteutettuna





















Vuoripojankatu 16,
FI-15210 Lahti, Finland
tel: +358 3 5898588
office@nordicsimulators.fi
https://www.nordicsimulators.com