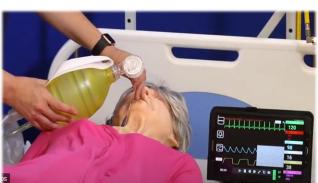

#### **Respiratory Support**

Manual Ventilation with Chest Rise, Tracheostomy Care, Airway/Trach, Suctioning. Airway Intubation, Ventilation and Auscultation

Deltoid, Dorsogluteal, Vastus Lateralis

#### **Heart & Lung Sounds**

Six Anterior heart sites with 12 heart conditions, Five anterior, six upper posterior, four lower posterior, two mid-axillary lung sites with 12 lung conditions.

### **Patient Vital Signs & Monitoring Signals**

SimVS In Hospital Patient Monitoring Suite