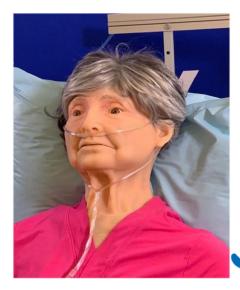

# **TERi™ Androgynous Geriatric Trainer**

- **Elderly patient care trainer for medical simulation.**
- **❖** TERi<sup>™</sup> evolved from our GERi<sup>™</sup> manikin with a more realistic look and feel.
- Accurately represents the human anatomy, the weight is distributed to represent a real patient for lifting and carrying.
- ❖ 5' tall, Under 50 lbs

#### **Enhanced Aesthetics**

Full Body aged appearance with wrinkled face, neck, arms, legs, torso, feet and hands.