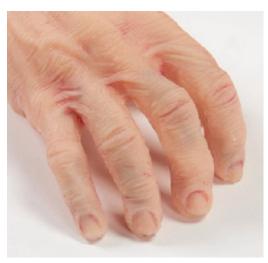

#### **Enhanced Aesthetics**

Full Body aged appearance with wrinkled face, neck, arms, legs, torso, feet and hands.