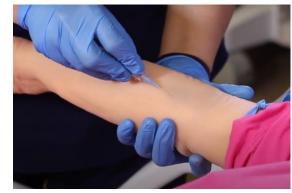

## Features available for all versions

**Injection Practice**Deltoid with Standard Arm IM Injection Pads

#### **Intravenous Support**

Right IV Arm supports IV Therapy and Phlebotomy