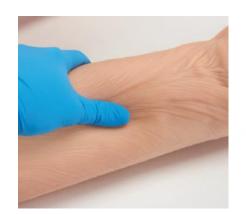

#### **Visual Inspection Features**

Cancerous and Noncancerous mole Reddened skin folds Stage 1 Sacral Ulcer Normal, Constricted and Dialed Pupils