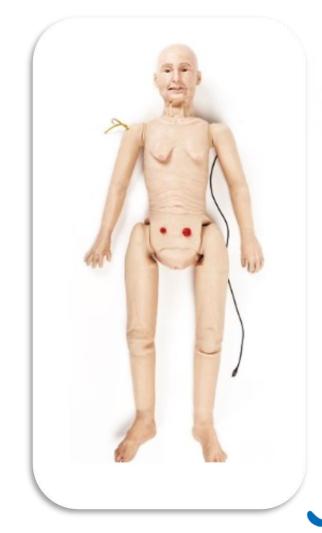

# **TERi™ Androgynous Geriatric Trainer**

- **Elderly patient care trainer for medical simulation.**
- **❖** TERi<sup>™</sup> evolved from our GERi<sup>™</sup> manikin with a more realistic look and feel.
- Accurately represents the human anatomy, the weight is distributed to represent a real patient for lifting and carrying.
- ❖ 5' tall, Under 50 lbs

# **TERi™ Androgynous Geriatric Trainer**