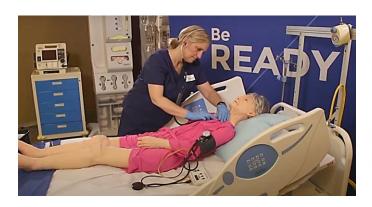

## **TERi™ Patient Simulator – LF04302**

### **Patient Vital Signs & Monitoring Signals**

SimVS In Hospital Patient Monitoring Suite

## **TERi™ Patient Simulator – LF04302**

SimVS allows you to simulate vital signs and add interactive communication to your scenarios. Turn your low fidelity manikins in to high fidelity scenarios. Give vitals to your SP scenarios.