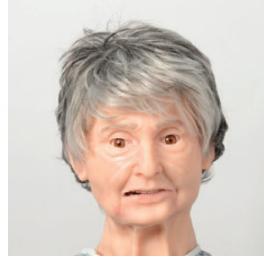

# **TERi™ Androgynous Geriatric Trainer**

- **Elderly patient care trainer for medical simulation.**
- **❖** TERi<sup>™</sup> evolved from our GERi<sup>™</sup> manikin with a more realistic look and feel.
- Accurately represents the human anatomy, the weight is distributed to represent a real patient for lifting and carrying.
- ❖ 5' tall, Under 50 lbs

#### **Enhanced Aesthetics**

Full Body aged appearance with wrinkled face, neck, arms, legs, torso, feet and hands.