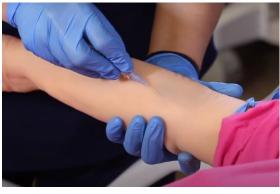

## Features available for all versions

**Injection Practice**Deltoid with Standard Arm IM Injection Pads

#### **Intravenous Support**

Right IV Arm supports IV Therapy and Phlebotomy