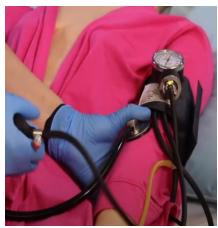

### **Cardiovascular Support**

Carotid Pulses, Radial Pulse with BP Arm, CPR with Quality Performance Metrics