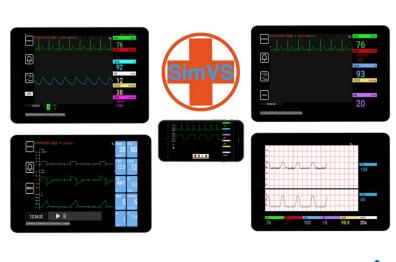

### **Patient Vital Signs & Monitoring Signals**

SimVS In Hospital Patient Monitoring Suite

## **TERi™ Patient Simulator – LF04302**

SimVS allows you to simulate vital signs and add interactive communication to your scenarios. Turn your low fidelity manikins in to high fidelity scenarios. Give vitals to your SP scenarios.

SimVS comes with over 100 prewritten scenarios, 40 nursing, 40 ACLS/PALS, 20 RT. SimVS video

Distance Learning SimVS - Online version can be used in the sim lab and for distance learning via a secure server in the cloud to interact with students from home.