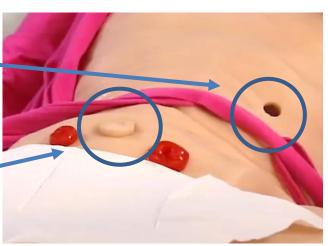

### **Indwelling Male & Female Urinary Catheterization**

Includes Support for Urethral and Suprapubic Catheters

**Gastrostomy Site** 

### **Gastrostomy**

Tube Placement, Feeding and Site Care Maintenance

Suprapubic Cath Site