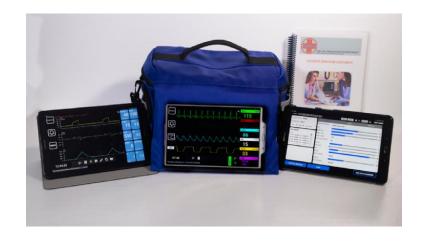

### **Patient Vital Signs & Monitoring Signals**

SimVS In Hospital Patient Monitoring Suite

## **TERi™ Patient Simulator – LF04302**

SimVS allows you to simulate vital signs and add interactive communication to your scenarios. Turn your low fidelity manikins in to high fidelity scenarios. Give vitals to your SP scenarios.

SimVS comes with over 100 prewritten scenarios, 40 nursing, 40 ACLS/PALS, 20 RT. SimVS video

Distance Learning SimVS - Online version can be used in the sim lab and for distance learning via a secure server in the cloud to interact with students from home.