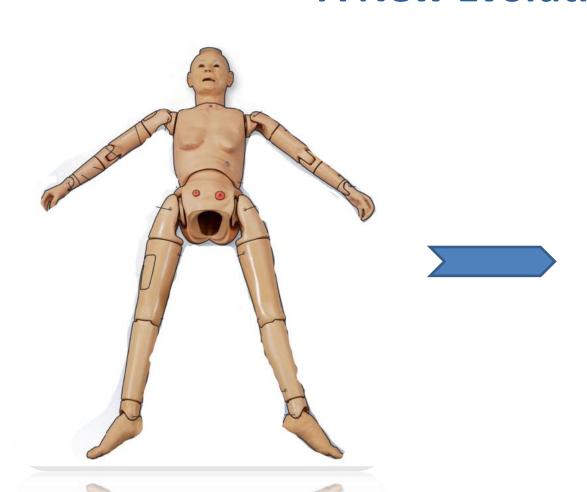

# A New Evolution...TERi™

# **TERi™ Androgynous Geriatric Trainer**

- **Elderly patient care trainer for medical simulation.**
- **❖** TERi<sup>™</sup> evolved from our GERi<sup>™</sup> manikin with a more realistic look and feel.
- Accurately represents the human anatomy, the weight is distributed to represent a real patient for lifting and carrying.
- ❖ 5' tall, Under 50 lbs